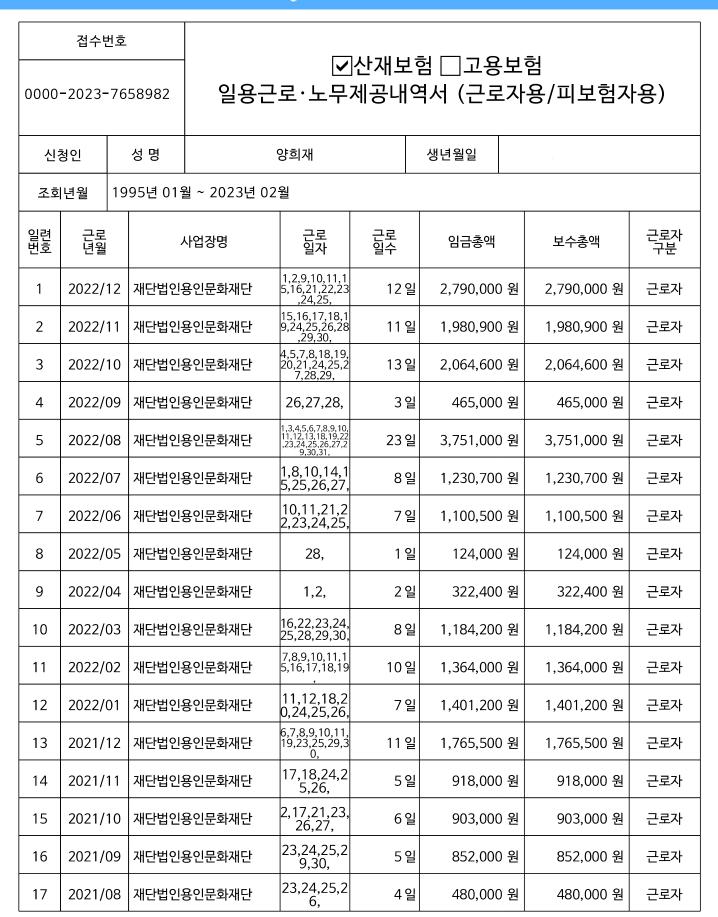

## 재단법인 성남문화재단 대표이

| 18 | 2021/07 | 재단법인용인문화재단   | 2,3,4,15,21<br>,22,28,29,                                                | 8일   | 1,368,000 원 | 1,368,000 원 | 근로자 |
|----|---------|--------------|--------------------------------------------------------------------------|------|-------------|-------------|-----|
| 19 | 2021/05 | 재단법인용인문화재단   | 26,27,                                                                   | 2 일  | 226,380 원   | 226,380 원   | 근로자 |
| 20 | 2021/02 | 재단법인용인문화재단   | 22,23,24,2<br>5,26,                                                      | 5일   | 411,600 원   | 411,600 원   | 근로자 |
| 21 | 2021/01 | 재단법인용인문화재단   | 18,19,20,2<br>1,22,                                                      | 5일   | 411,600 원   | 411,600 원   | 근로자 |
| 22 | 2020/12 | 재단법인용인문화재단   | 22,                                                                      | 1 일  | 144,060 원   | 144,060 원   | 근로자 |
| 23 | 2020/11 | 재단법인용인문화재단   | 13,18,                                                                   | 2 일  | 226,380 원   | 226,380 원   | 근로자 |
| 24 | 2018/06 | 재단법인용인문화재단   | 1,2,8,17,27<br>,28,                                                      | 6일   | 554,000 원   | 554,000 원   | 근로자 |
| 25 | 2018/05 | 재단법인용인문화재단   | 12,13,19,2<br>0,                                                         | 4일   | 300,000 원   | 300,000 원   | 근로자 |
| 26 | 2018/04 | 재단법인용인문화재단   | 1,3,14,                                                                  | 3일   | 140,000 원   | 140,000 원   | 근로자 |
| 27 | 2018/03 | 재단법인용인문화재단   | 3,4,9,11,17<br>,18,25,                                                   | 7일   | 330,000 원   | 330,000 원   | 근로자 |
| 28 | 2018/02 | 재단법인용인문화재단   | 1,2,3,                                                                   | 3일   | 190,000 원   | 190,000 원   | 근로자 |
| 29 | 2018/02 | (재)우체국물류지원단  | 5,6,7,8,9,11,1<br>2,13,19,20,                                            | 10일  | 685,230 원   | 685,230 원   | 근로자 |
| 30 | 2018/01 | 재단법인용인문화재단   | 27,31,                                                                   | 2일   | 120,000 원   | 120,000 원   | 근로자 |
| 31 | 2017/10 | 재단법인용인문화재단   | 30,                                                                      | 1 일  | 43,620 원    | 43,620 원    | 근로자 |
| 32 | 2017/01 | 대전우편집중국      | 10,11,12,13,1<br>6,17,18,19,20<br>,23,24,                                | 11 일 | 718,170 원   | 718,170 원   | 근로자 |
| 33 | 2015/10 | 깐부치킨우면점      | 5,6,12,13,1<br>9,20,26,                                                  |      | 840,000 원   | 840,000 원   | 근로자 |
| 34 | 2014/01 | 농업회사법인(주)동부팜 | 20,21,22,                                                                | 3일   | 187,500 원   | 187,500 원   | 근로자 |
| 35 | 2013/11 | 봉구스밥버거가톨릭대점  | 4,5,6,7,8,9,11,12,<br>13,14,15,16,18,19<br>,20,21,22,25,26,2<br>7,28,29, | 22 일 | 714,000 원   | 714,000 원   | 근로자 |
| 36 | 2011/06 | 주식회사 호텔아이피   | 21,                                                                      | 1일   | 48,750 원    | 48,750 원    | 근로자 |